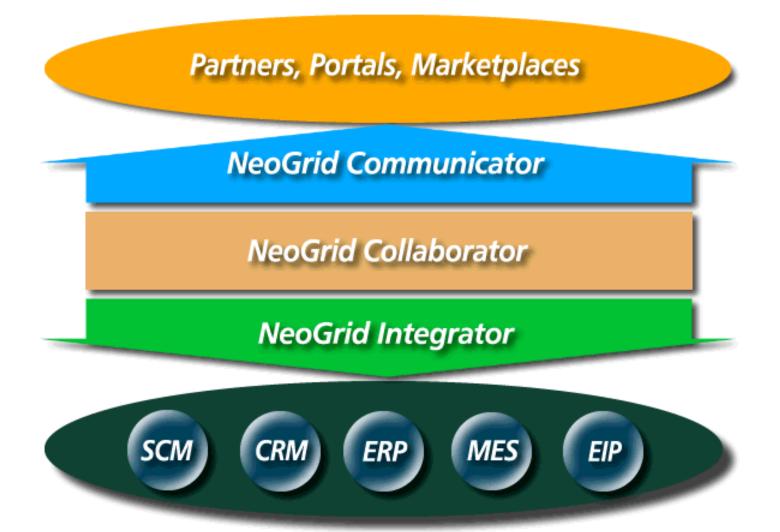

#### **NeoGrid Collaboration Suite**

#### **NeoGrid Communicator**

- Safe, reliable and standardized information on the Internet
- Standards such as XML, HTTP and SSL
- Information interchange standards like EDI, WUI, FTP, PDA, SMTP, WebEDI, RosettaNet and OBI
- Communication
  - TCP/IP, VPN (Tunneling) and PrivateNetwo
- Interfaces
  - B2B, WEB, E-mail, ICQ/NetMeeting