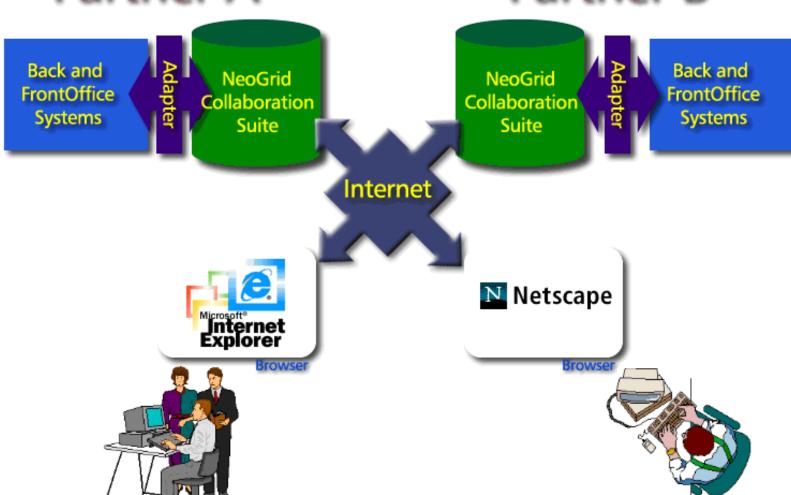

aboration Suite

Higher productivity, lower costs and better services in the Business Grid



# **Business Grid Integration**



#### **NeoGrid Collaboration Suite**

A system that executes collaborative processes between companies and their business partners through secure information sharing, reducing transaction costs, increasing the business cycle speed and improving customer service.



#### **Collaborative Process**

- Complete integration over the demand and supply grid
  - Vendors, Customers, Resellers, Banks etc.
- Horizontal and Vertical Integration
- Collaborative Business Processes management
  - A workflow between companies



# NeoGrid Collaboration Suite Scope



# **Extensive Use of Workflow Order flow diagram**





# NeoGrid Collaboration Integration Partner A Partner B



#### **NeoGrid Collaboration Suite**





#### **NeoGrid Communicator**

- Safe, reliable and standardized information on the Internet
- Standards such as XML, HTTP and SSL
- Information interchange standards like EDI, WUI, FTP, PDA, SMTP, WebEDI, RosettaNet and OBI
- Communication
  - TCP/IP, VPN (Tunneling) and PrivateNetwo
- Interfaces
  - B2B, WEB, E-mail, ICQ/NetMeeting



| Internet / Intranet / Extranet / Workflow |                                                     |  |  |  |  |     |
|-------------------------------------------|-----------------------------------------------------|--|--|--|--|-----|
| NeoGrid Collaborator                      |                                                     |  |  |  |  |     |
| NeoGrid Catalo                            | NeoGrid Catalog N