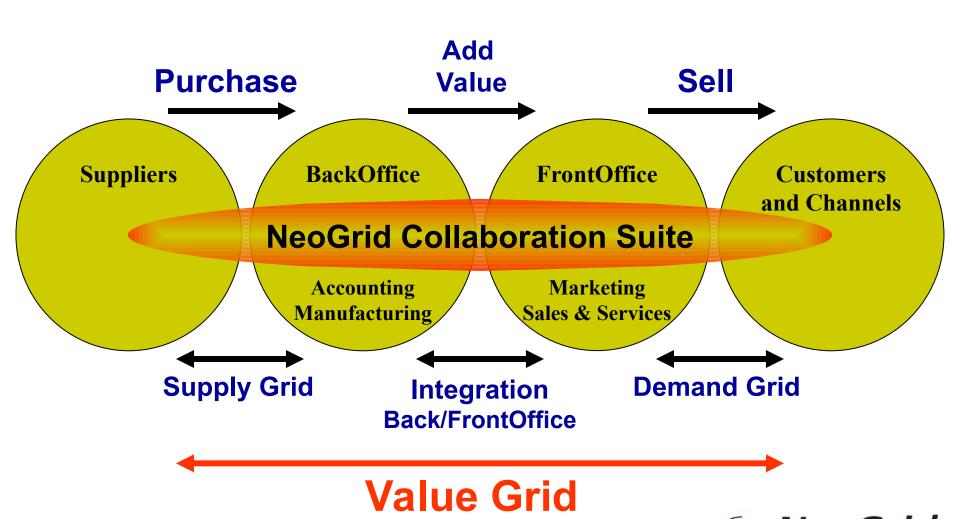

#### **NeoGrid Collaboration Suite**

A system that executes collaborative processes between companies and their business partners through secure information sharing, reducing transaction costs, increasing the business cycle speed and improving customer service.

#### **Collaborative Process**

- Complete integration over the demand and supply grid
  - Vendors, Customers, Resellers, Banks etc.
- Horizontal and Vertical Integration
- Collaborative Business Processes management
  - A workflow between companies

# NeoGrid Collaboration Suite Scope